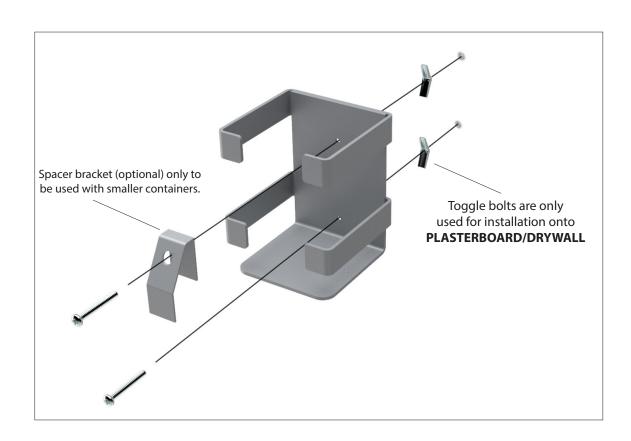

# Wipe Dispenser Wall Mount - HSW-W

### For installation onto PLASTERBOARD/DRYWALL:

#### PROFESSIONAL INSTALLATION is recommended

- 1. Hold the Dispenser Wall Mount in the desired location for mounting along the plasterboard/drywall.
- 2. With a pencil, mark the locations of both holes onto the plasterboard/drywall.
- 3. Create clearance holes through plasterboard/drywall using 3/8" drill bit.
- 4. Mount the Dispenser Wall Mount to the plasterboard/drywall using the provided toggle bolts.

#### For installation onto **WOOD STUD:**

## PROFESSIONAL INSTALLATION is recommended

- 1. Hold the Dispenser Wall Mount in the desired location for mounting on the wood stud.
- 2. With a pencil, mark the locations of both holes onto the wood stud.
- 3. Create pilot holes on the wood using a #48 or 1/16" drill.
- 4. Mount the Dispenser Wall Mount to the wood stud using the provided wood screws.